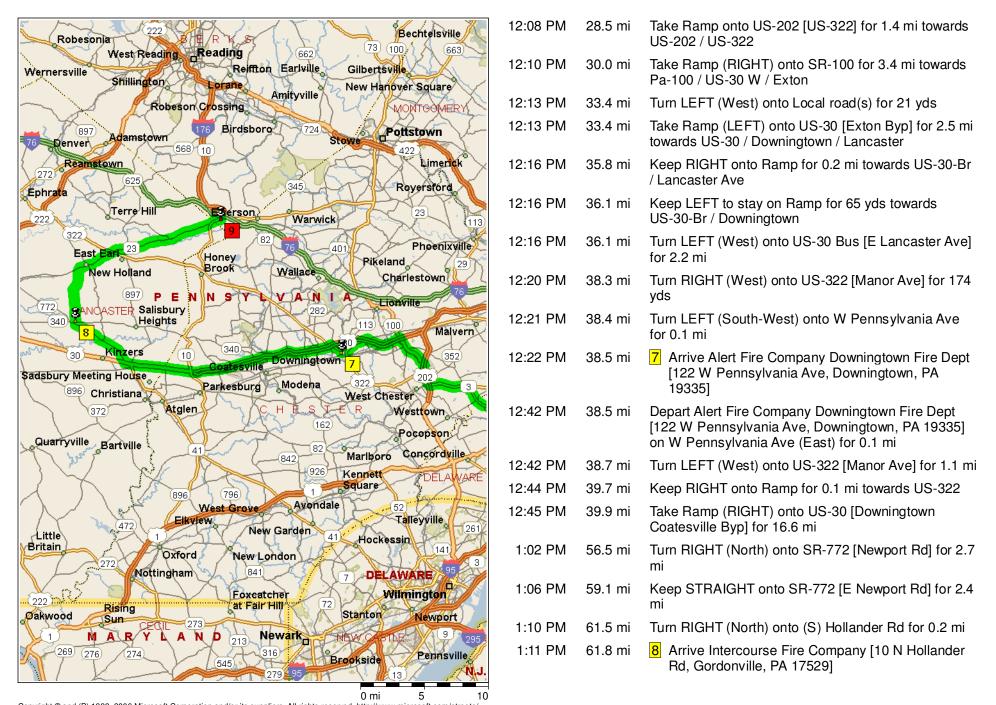

| 1:31 PM | 61.8 mi | Depart Intercourse Fire Company [10 N Hollander Rd, Gordonville, PA 17529] on N Hollander Rd (North) for 0.9 mi |
|---------|---------|-----------------------------------------------------------------------------------------------------------------|
| 1:32 PM | 62.7 mi | Turn LEFT to stay on N Hollander Rd for 2.8 mi                                                                  |
| 1:38 PM | 65.5 mi | Road name changes to Diller Ave for 0.8 mi                                                                      |
| 1:40 PM | 66.3 mi | Turn RIGHT (East) onto SR-23 [W Main St] for 0.4 mi                                                             |
| 1:41 PM | 66.6 mi | Keep STRAIGHT onto SR-23 [E Main St] for 2.5 mi                                                                 |
| 1:45 PM | 69.1 mi | Bear LEFT (East) onto SR-23 [Main St] for 0.6 mi                                                                |
| 1:46 PM | 69.7 mi | Keep STRAIGHT onto SR-23 [SR-897] for 0.5 mi                                                                    |
| 1:46 PM | 70.2 mi | Bear RIGHT (East) onto SR-23 [Main St] for 7.2 mi                                                               |
| 1:56 PM | 77.4 mi | Keep STRAIGHT onto SR-10 [SR-23] for 0.7 mi                                                                     |
| 1:58 PM | 78.0 mi | Keep STRAIGHT onto SR-23 [E Main St] for 0.1 mi                                                                 |
| 1:58 PM | 78.1 mi | 9 Arrive Twin Valley FD [3307 E Main St,<br>Morgantown, PA 19543]                                               |

Copyright © and (P) 1988–2006 Microsoft Corporation and/or its suppliers. All rights reserved. http://www.microsoft.com/streets/
Portions © 1990–2006 InstallShield Software Corporation. All rights reserved. Certain mapping and direction data © 2005 NAVTEQ. All rights reserved. The Data for areas of Canada includes information taken with permission from Canadian authorities, including: © Her Majesty the Queen in Right of Canada, © Queen's Printer for Ontario. NAVTEQ and NAVTEQ ON BOARD are trademarks of NAVTEQ. © 2005 Tele Atlas North America, Inc. All rights reserved. Tele Atlas and Tele Atlas North America are trademarks of Tele Atlas, Inc.