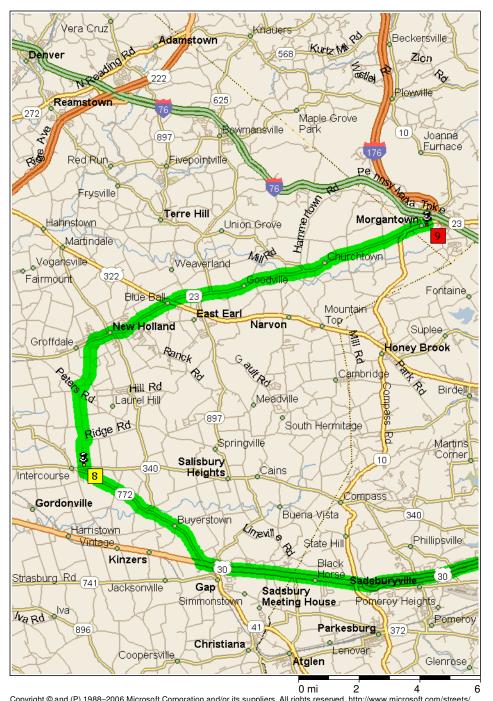

| 1:31 PM | 61.8 mi | Depart Intercourse Fire Company [10 N Hollander Rd, Gordonville, PA 17529] on N Hollander Rd (North) for 0.9 mi |
|---------|---------|-----------------------------------------------------------------------------------------------------------------|
| 1:32 PM | 62.7 mi | Turn LEFT to stay on N Hollander Rd for 2.8 mi                                                                  |
| 1:38 PM | 65.5 mi | Road name changes to Diller Ave for 0.8 mi                                                                      |
| 1:40 PM | 66.3 mi | Turn RIGHT (East) onto SR-23 [W Main St] for 0.4 mi                                                             |
| 1:41 PM | 66.6 mi | Keep STRAIGHT onto SR-23 [E Main St] for 2.5 mi                                                                 |
| 1:45 PM | 69.1 mi | Bear LEFT (East) onto SR-23 [Main St] for 0.6 mi                                                                |
| 1:46 PM | 69.7 mi | Keep STRAIGHT onto SR-23 [SR-897] for 0.5 mi                                                                    |
| 1:46 PM | 70.2 mi | Bear RIGHT (East) onto SR-23 [Main St] for 7.2 mi                                                               |
| 1:56 PM | 77.4 mi | Keep STRAIGHT onto SR-10 [SR-23] for 0.7 mi                                                                     |
| 1:58 PM | 78.0 mi | Keep STRAIGHT onto SR-23 [E Main St] for 0.1 mi                                                                 |
| 1:58 PM | 78.1 mi | 9 Arrive Twin Valley FD [3307 E Main St,<br>Morgantown, PA 19543]                                               |