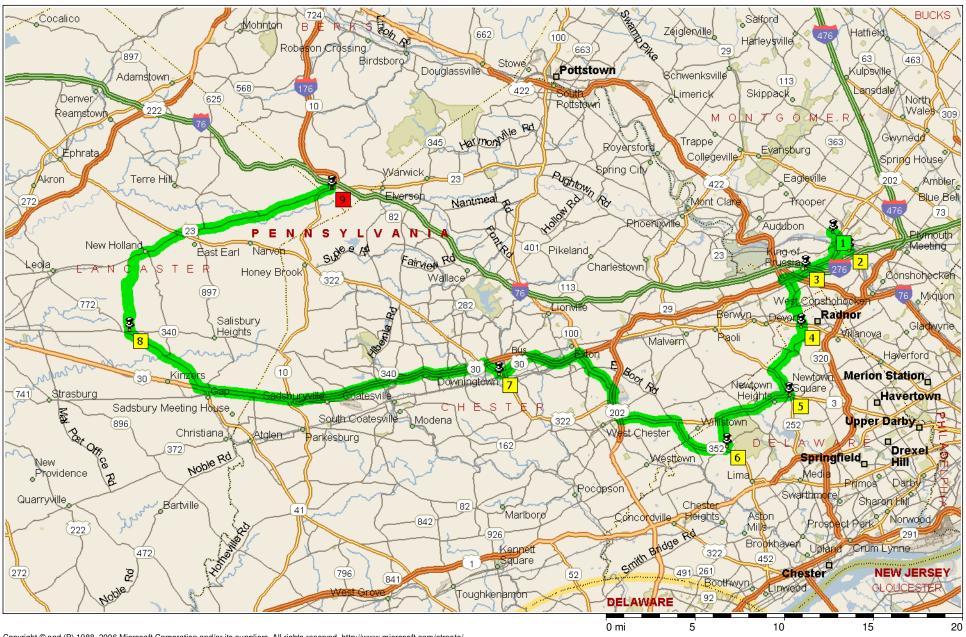

## 2010 Red Knight Ride

78.1 miles; 4 hours, 28 minutes

Copyright © and (P) 1988–2006 Microsoft Corporation and/or its suppliers. All rights reserved. http://www.microsoft.com/streets/
Portions © 1990–2006 InstallShield Software Corporation. All rights reserved. Certain mapping and direction data © 2005 NAVTEQ. All rights reserved. The Data for areas of Canada includes information taken with permission from Canadian authorities, including: © Her Majesty the Queen in Right of Canada, © Queen's Printer for Ontario. NAVTEQ and NAVTEQ on BOARD are trademarks of NAVTEQ. © 2005 Tele Atlas North America, Inc. All rights reserved. Tele Atlas and Tele Atlas and Tele Atlas and Tele Atlas North America are trademarks of Tele Atlas. Inc.