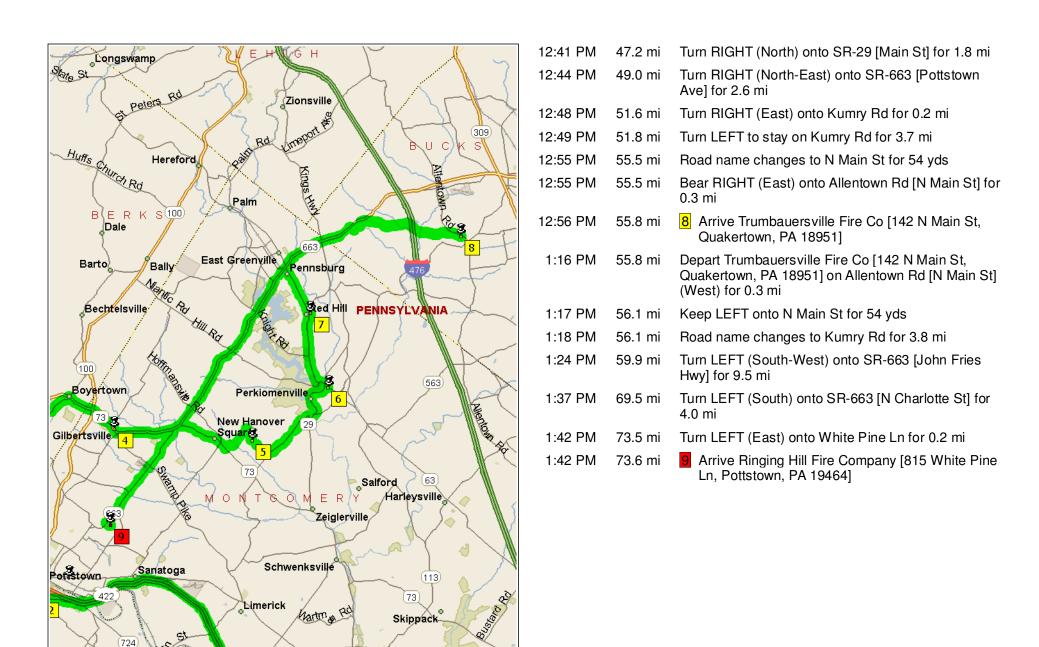

## 2010 Grand Tour

73.6 miles; 4 hours, 12 minutes

Copyright © and (P) 1988–2006 Microsoft Corporation and/or its suppliers. All rights reserved. http://www.microsoft.com/streets/
Portions © 1990–2006 InstallShield Software Corporation. All rights reserved. Certain mapping and direction data © 2005 NAVTEQ. All rights reserved. The Data for areas of Canada includes information taken with permission from Canadian authorities, including: © Her Majesty the Queen in Right of Canada, © Queen's Printer for Ontario. NAVTEQ and NAVTEQ ON BOARD are trademarks of NAVTEQ. © 2005 Tele Atlas North America, Inc. All rights reserved. Tele Atlas and Tele Atlas North America are trademarks of Tele Atlas. Inc.