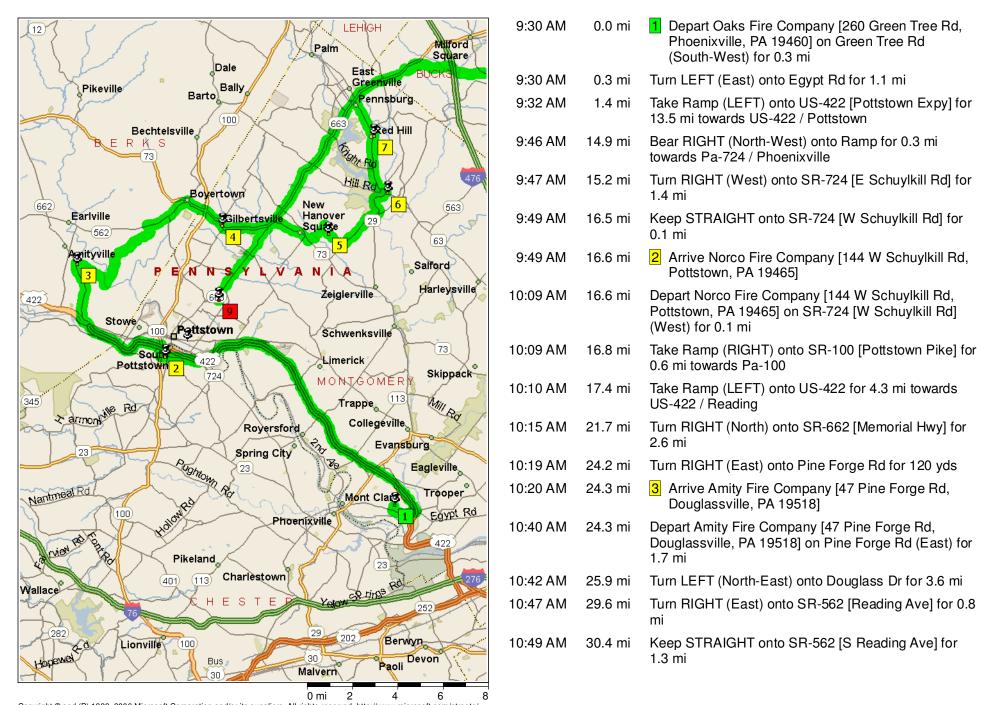

## 2010 Grand Tour

73.6 miles; 4 hours, 12 minutes

Copyright © and (P) 1988–2006 Microsoft Corporation and/or its suppliers. All rights reserved. http://www.microsoft.com/streets/
Portions © 1990–2006 InstallShield Software Corporation. All rights reserved. Certain mapping and direction data © 2005 NAVTEQ. All rights reserved. The Data for areas of Canada includes information taken with permission from Canadian authorities, including: © Her Majesty the Queen in Right of Canada, © Queen's Printer for Ontario. NAVTEQ and NAVTEQ ON BOARD are trademarks of NAVTEQ. © 2005 Tele Atlas North America, Inc. All rights reserved. Tele Atlas and Tele Atlas North America are trademarks of Tele Atlas. Inc.