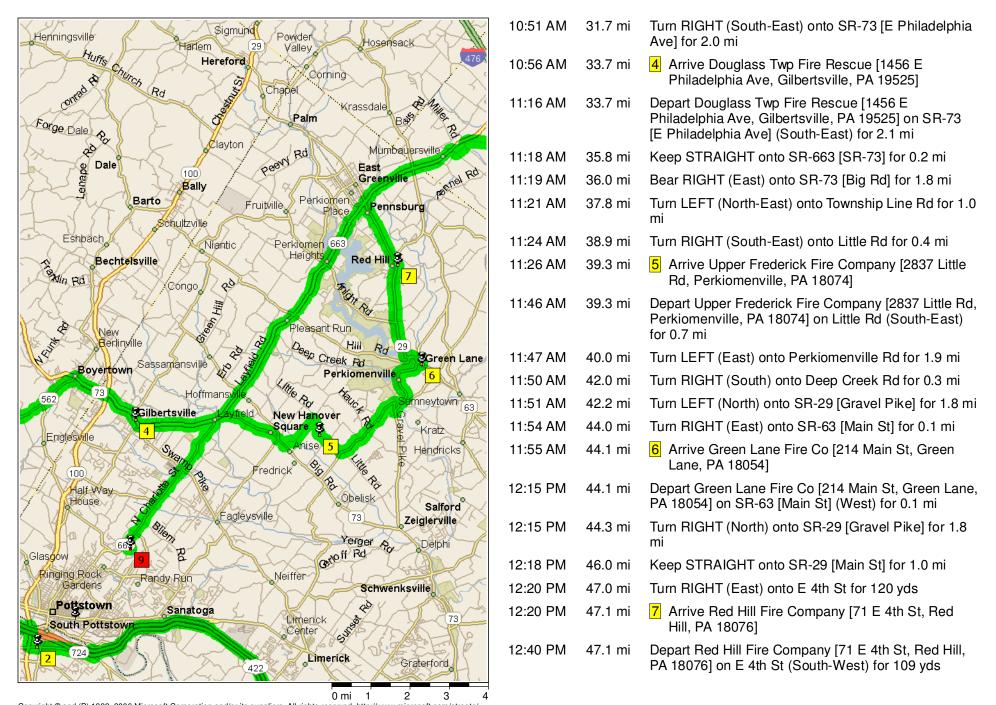

## 2010 Grand Tour

73.6 miles; 4 hours, 12 minutes

Copyright © and (P) 1988–2006 Microsoft Corporation and/or its suppliers. All rights reserved. http://www.microsoft.com/streets/
Portions © 1990–2006 InstallShield Software Corporation. All rights reserved. Certain mapping and direction data © 2005 NAVTEQ. All rights reserved. The Data for areas of Canada includes information taken with permission from Canadian authorities, including: © Her Majesty the Queen in Right of Canada, © Queen's Printer for Ontario. NAVTEQ and NAVTEQ ON BOARD are trademarks of NAVTEQ. © 2005 Tele Atlas North America, Inc. All rights reserved. Tele Atlas and Tele Atlas North America are trademarks of Tele Atlas. Inc.