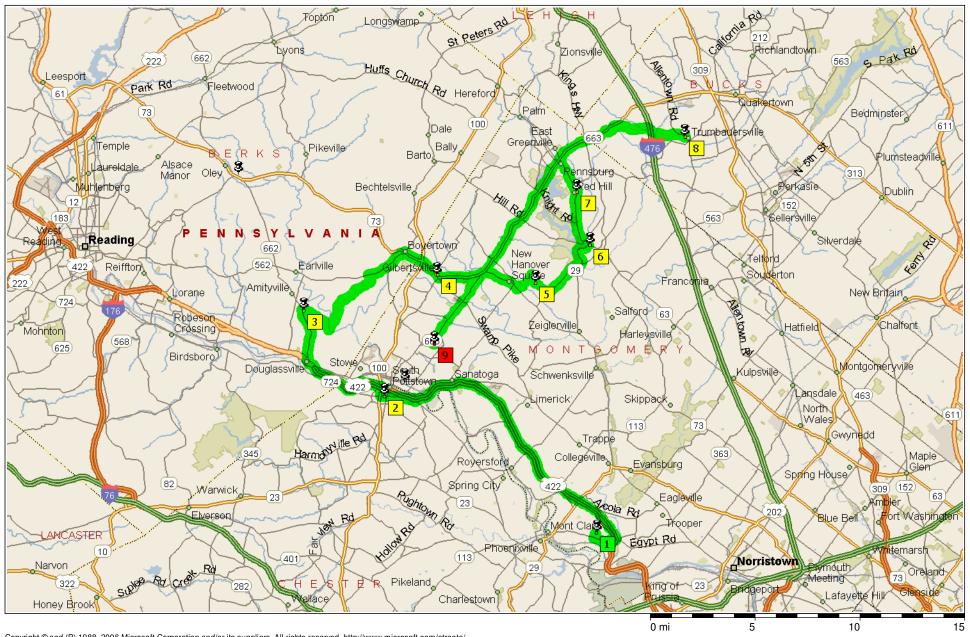

## 2010 Grand Tour

73.6 miles; 4 hours, 12 minutes

Copyright © and (P) 1988–2006 Microsoft Corporation and/or its suppliers. All rights reserved. http://www.microsoft.com/streets/
Portions © 1990–2006 InstallShield Software Corporation. All rights reserved. Certain mapping and direction data © 2005 NAVTEQ. All rights reserved. The Data for areas of Canada includes information taken with permission from Canadian authorities, including: © Her Majesty the Queen in Right of Canada, © Queen's Printer for Ontario. NAVTEQ and NAVTEQ ON BOARD are trademarks of NAVTEQ. © 2005 Tele Atlas North America, Inc. All rights reserved. Tele Atlas and Tele Atlas North America are trademarks of Tele Atlas. Inc.