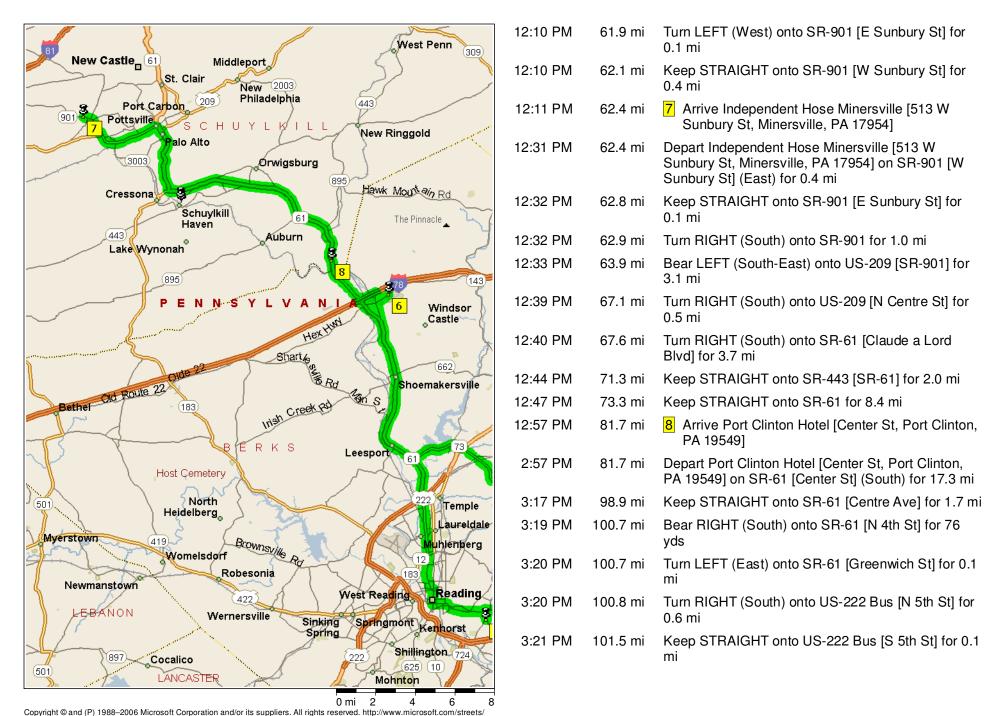

[Perkiomen Ave] for 2.2 mi Turn RIGHT (South-West) onto Perkiomen Ave, then immediately bear RIGHT (South-West) onto W 33rd 9 Arrive Reiffton Fire Co (Exeter East) [46 W 33rd St, Reading, PA 196061 Depart Reiffton Fire Co (Exeter East) [46 W 33rd St, Reading, PA 19606] on W 33rd St (North-East) for Bear LEFT (North) onto Perkiomen Ave, then immediately turn LEFT (North) onto US-422 Bus [Perkiomen Ave] for 0.5 mi Turn RIGHT (North-East) onto SR-562 [St Lawrence Keep STRAIGHT onto SR-562 [Boyertown Pike] for 10 Arrive Stonersville Fire Company (Exeter West) [5580 SR-562, Birdsboro, PA 19508]