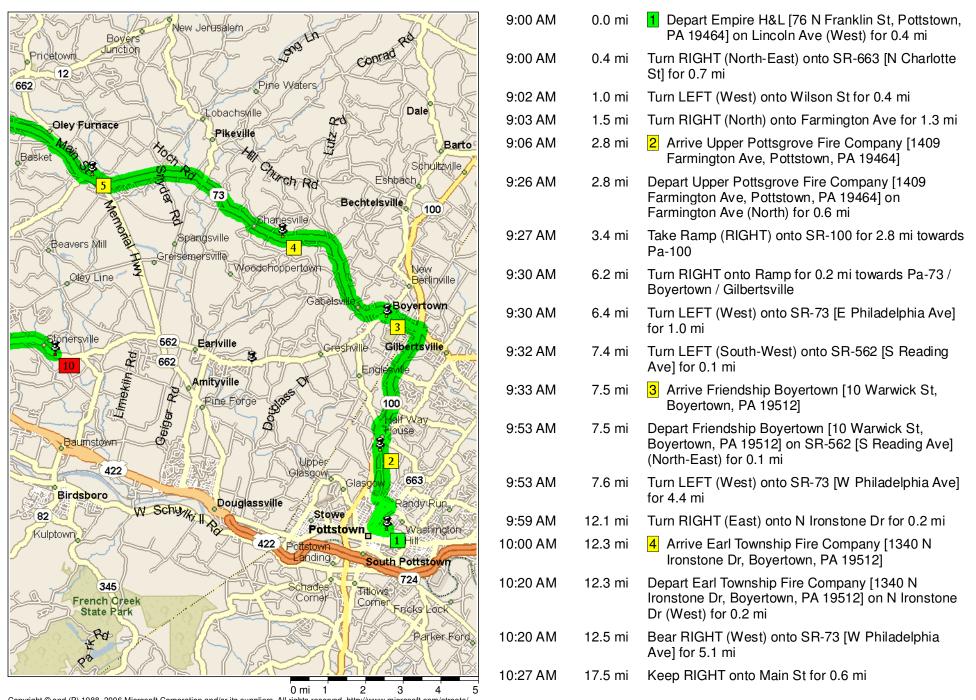

[Perkiomen Ave] for 2.2 mi Turn RIGHT (South-West) onto Perkiomen Ave, then immediately bear RIGHT (South-West) onto W 33rd 9 Arrive Reiffton Fire Co (Exeter East) [46 W 33rd St, Reading, PA 196061 Depart Reiffton Fire Co (Exeter East) [46 W 33rd St, Reading, PA 19606] on W 33rd St (North-East) for Bear LEFT (North) onto Perkiomen Ave, then immediately turn LEFT (North) onto US-422 Bus [Perkiomen Ave] for 0.5 mi Turn RIGHT (North-East) onto SR-562 [St Lawrence Keep STRAIGHT onto SR-562 [Boyertown Pike] for 10 Arrive Stonersville Fire Company (Exeter West) [5580 SR-562, Birdsboro, PA 19508]