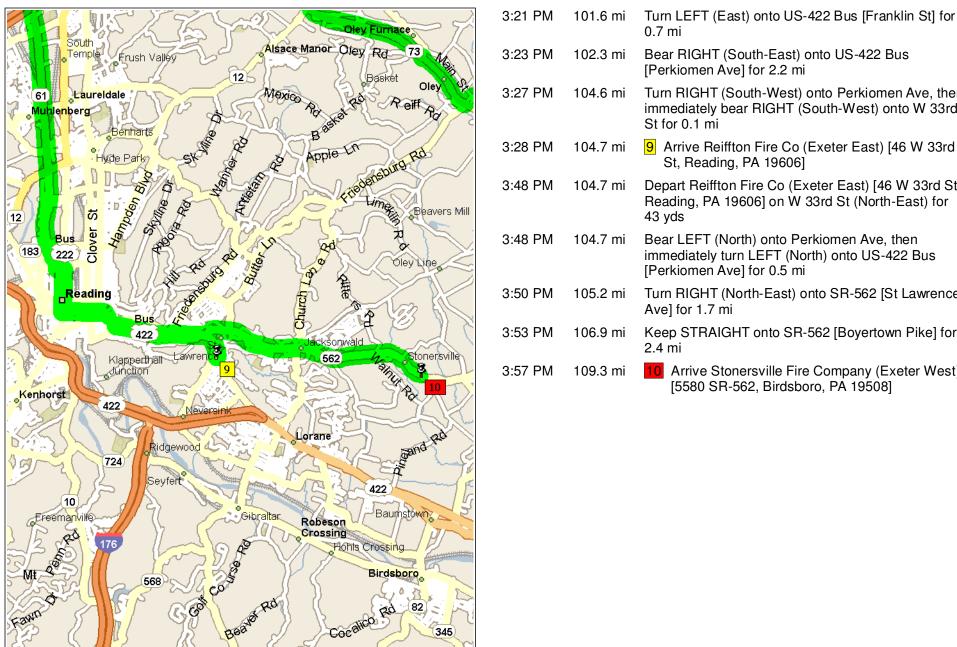

[Perkiomen Ave] for 2.2 mi Turn RIGHT (South-West) onto Perkiomen Ave, then immediately bear RIGHT (South-West) onto W 33rd 9 Arrive Reiffton Fire Co (Exeter East) [46 W 33rd St, Reading, PA 196061 Depart Reiffton Fire Co (Exeter East) [46 W 33rd St, Reading, PA 19606] on W 33rd St (North-East) for Bear LEFT (North) onto Perkiomen Ave, then immediately turn LEFT (North) onto US-422 Bus [Perkiomen Ave] for 0.5 mi Turn RIGHT (North-East) onto SR-562 [St Lawrence Keep STRAIGHT onto SR-562 [Boyertown Pike] for 10 Arrive Stonersville Fire Company (Exeter West) [5580 SR-562, Birdsboro, PA 19508]