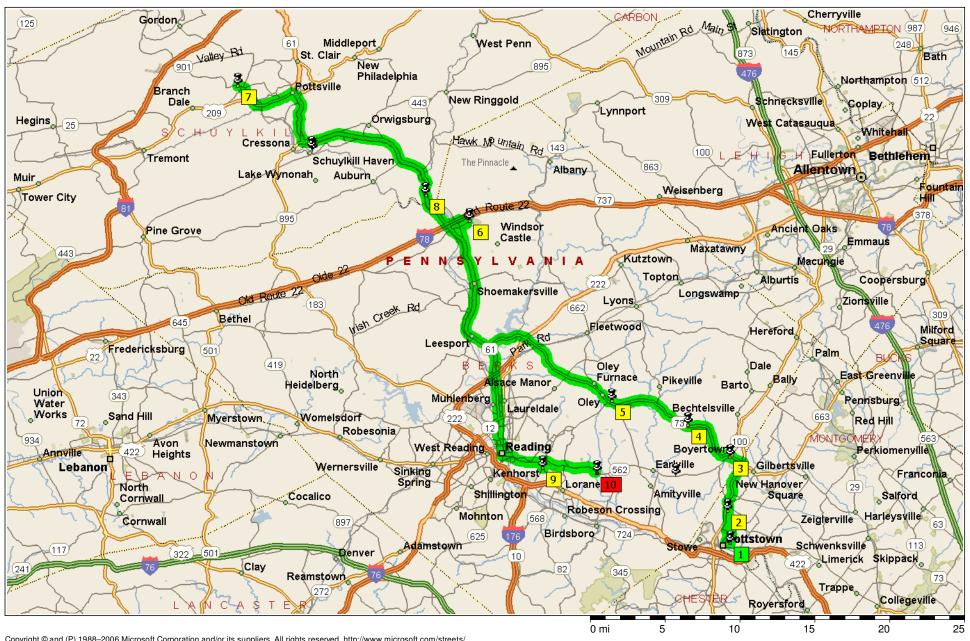

## 2010 Firehouse

109.3 miles; 6 hours, 57 minutes

Copyright © and (P) 1988–2006 Microsoft Corporation and/or its suppliers. All rights reserved. http://www.microsoft.com/streets/
Portions © 1990–2006 InstallShield Software Corporation. All rights reserved. Certain mapping and direction data © 2005 NAVTEQ. All rights reserved. The Data for areas of Canada includes information taken with permission from Canadian authorities, including: © Her Majesty the Queen in Right of Canada, © Queen's Printer for Ontario. NAVTEQ and NAVTEQ ON BOARD are trademarks of NAVTEQ. © 2005 Tele Atlas North America, Inc. All rights reserved. Tele Atlas and Tele Atlas North America are trademarks of Tele Atlas. Inc.