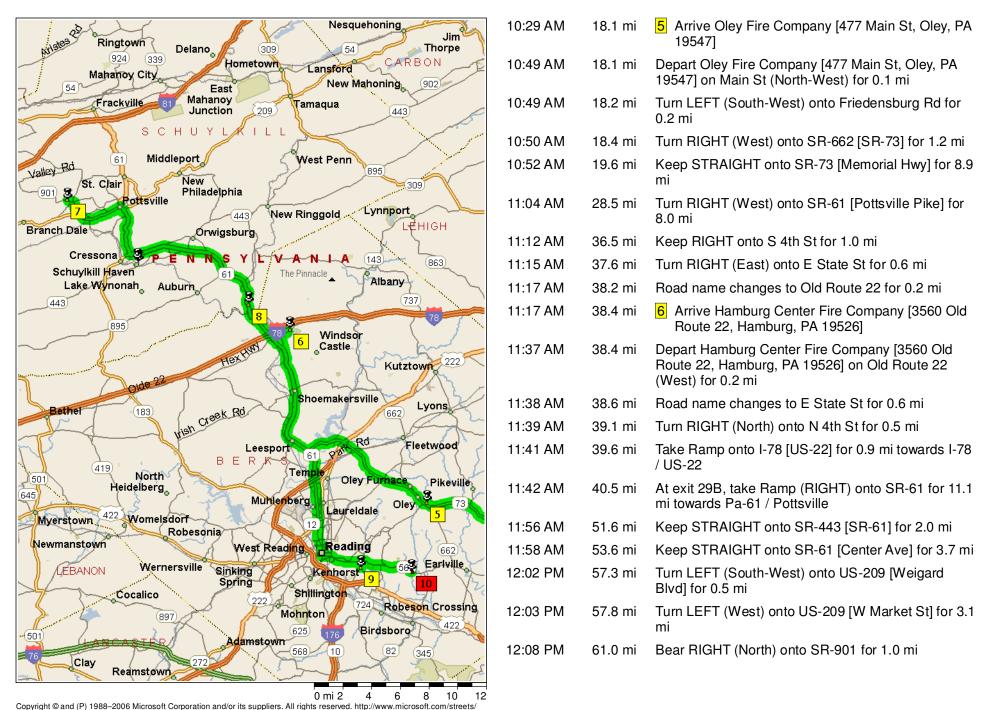

[Perkiomen Ave] for 2.2 mi Turn RIGHT (South-West) onto Perkiomen Ave, then immediately bear RIGHT (South-West) onto W 33rd 9 Arrive Reiffton Fire Co (Exeter East) [46 W 33rd St, Reading, PA 196061 Depart Reiffton Fire Co (Exeter East) [46 W 33rd St, Reading, PA 19606] on W 33rd St (North-East) for Bear LEFT (North) onto Perkiomen Ave, then immediately turn LEFT (North) onto US-422 Bus [Perkiomen Ave] for 0.5 mi Turn RIGHT (North-East) onto SR-562 [St Lawrence Keep STRAIGHT onto SR-562 [Boyertown Pike] for 10 Arrive Stonersville Fire Company (Exeter West) [5580 SR-562, Birdsboro, PA 19508]