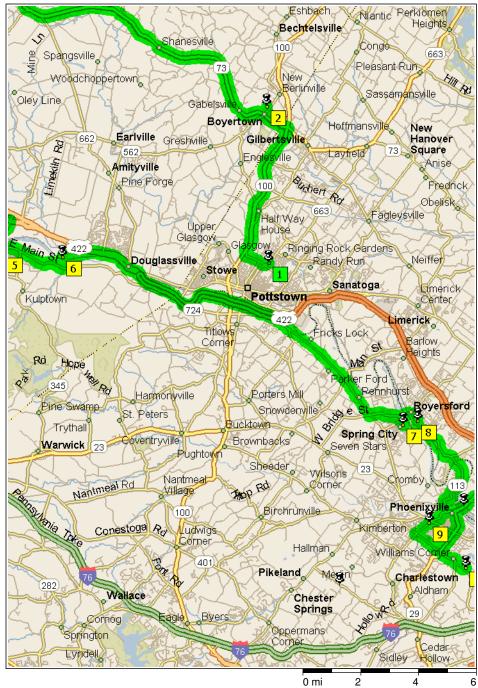

| 10:21 AM | 28.6 mi | Turn RIGHT (North-East) onto Lackawanna St, then<br>immediately turn LEFT (North-West) onto SR-183<br>[Schuylkill Ave] for 0.2 mi |
|----------|---------|-----------------------------------------------------------------------------------------------------------------------------------|
| 10:22 AM | 28.8 mi | Bear RIGHT (North) onto SR-183 [Bernville Rd] for 0.8 mi                                                                          |
| 10:24 AM | 29.6 mi | 4 Arrive Greenfields Fire Co [505 Boeing Ave,<br>Reading, PA 19601]                                                               |
| 10:44 AM | 29.6 mi | Depart Greenfields Fire Co [505 Boeing Ave,<br>Reading, PA 19601] on SR-183 [Bernville Rd]<br>(South-East) for 0.8 mi             |
| 10:45 AM | 30.4 mi | Bear LEFT (South-East) onto SR-183 [Schuylkill Ave] for 1.6 mi                                                                    |
| 10:48 AM | 32.1 mi | Keep STRAIGHT onto SR-183 [Walnut St] for 0.1 mi                                                                                  |
| 10:48 AM | 32.2 mi | Turn RIGHT (South) onto SR-183 [N 2nd St] for 174<br>yds                                                                          |
| 10:48 AM | 32.3 mi | Keep STRAIGHT onto US-422 Bus [SR-183] for 0.1<br>mi                                                                              |
| 10:49 AM | 32.4 mi | Turn RIGHT (West) onto US-422 Bus [Penn St] for 0.3 mi                                                                            |
| 10:49 AM | 32.7 mi | Take Ramp (RIGHT) onto US-422 [Benjamin Franklin<br>Hwy] for 9.1 mi towards US-222 / US-422 / Lancaster<br>/ Pottstown            |
| 10:59 AM | 41.8 mi | Turn RIGHT (South) onto SR-82 [S Center Rd] for 0.9 mi                                                                            |
| 11:01 AM | 42.7 mi | Keep STRAIGHT onto SR-724 [SR-82] for 142 yds                                                                                     |
| 11:01 AM | 42.8 mi | Bear LEFT (South) onto SR-82 [N Furnace St] for 0.2 mi                                                                            |
| 11:02 AM | 43.0 mi | Turn RIGHT (West) onto W 1st St for 109 yds                                                                                       |
| 11:03 AM | 43.0 mi | 5 Arrive Birdsboro Fire Co [214 W 1st St, Birdsboro,<br>PA 19508]                                                                 |
| 11:23 AM | 43.0 mi | Depart Birdsboro Fire Co [214 W 1st St, Birdsboro, PA 19508] on W 1st St (East) for 109 yds                                       |
| 11:23 AM | 43.1 mi | Turn LEFT (North) onto SR-82 [N Furnace St] for 0.2 mi                                                                            |
| 11:24 AM | 43.3 mi | Turn RIGHT (East) onto SR-724 [E Main St] for 2.2 mi                                                                              |

| 11:28 AM | 45.5 mi | Turn LEFT (North-East) onto Main St for 0.5 mi                                                                     |
|----------|---------|--------------------------------------------------------------------------------------------------------------------|
| 11:29 AM | 46.0 mi | Turn LEFT (West) onto Pennsylvania Ave for 0.1 mi                                                                  |
| 11:30 AM | 46.1 mi | 6 Arrive Monarch Fire Company [79 Pennsylvania<br>Ave, Birdsboro, PA 19508]                                        |
| 11:50 AM | 46.1 mi | Depart Monarch Fire Company [79 Pennsylvania Ave,<br>Birdsboro, PA 19508] on Pennsylvania Ave (East) for<br>0.1 mi |
| 11:50 AM | 46.3 mi | Turn LEFT (North) onto Main St for 0.2 mi                                                                          |
| 11:51 AM | 46.4 mi | Turn RIGHT (East) onto Monocacy Creek Rd for 0.8<br>mi                                                             |
| 11:53 AM | 47.2 mi | Turn RIGHT (East) onto US-422 [Benjamin Franklin<br>Hwy] for 7.3 mi                                                |
| 12:01 PM | 54.5 mi | Keep RIGHT onto Ramp for 0.2 mi towards Pa-724 / Phoenixville                                                      |
| 12:02 PM | 54.8 mi | Turn LEFT (East) onto SR-724 [E Schuylkill Rd] for 0.2 mi                                                          |
| 12:02 PM | 55.0 mi | Keep STRAIGHT onto SR-724 [Schuylkill Rd] for 142 yds                                                              |
| 12:02 PM | 55.1 mi | Keep STRAIGHT onto SR-724 [New Schuylkill Rd] for 2.8 mi                                                           |
| 12:06 PM | 57.9 mi | Bear RIGHT (South) onto SR-724 [Schuylkill Rd] for 1.5 mi                                                          |
| 12:07 PM | 59.4 mi | Bear LEFT (East) onto Bridge St for 1.1 mi                                                                         |
| 12:10 PM | 60.4 mi | Road name changes to N Main St for 0.3 mi                                                                          |
| 12:11 PM | 60.7 mi | Turn RIGHT (South-West) onto Hall St for 43 yds                                                                    |
| 12:11 PM | 60.7 mi | 7 Arrive Liberty Fire Company SPRING CITY [118<br>Hall St, Spring City, PA 19475]                                  |
| 12:31 PM | 60.7 mi | Depart Liberty Fire Company SPRING CITY [118 Hall St, Spring City, PA 19475] on Hall St (East) for 32 yds          |
| 12:31 PM | 60.8 mi | Turn LEFT (North) onto N Main St for 0.3 mi                                                                        |
| 12:33 PM | 61.0 mi | Turn RIGHT (East) onto E Bridge St for 0.2 mi                                                                      |
| 12:34 PM | 61.2 mi | Road name changes to Main St for 0.3 mi                                                                            |
| 12:35 PM | 61.5 mi | Turn RIGHT (South-East) onto S 3rd Ave for 0.4 mi                                                                  |

| 12:36 PM | 61.9 mi | Turn RIGHT (South-West) onto Green St for 120 yds                                                                                |
|----------|---------|----------------------------------------------------------------------------------------------------------------------------------|
| 12:37 PM | 61.9 mi | 8 Arrive Friendship Fire Co ROFO [269 Green St,<br>Royersford, PA 19468]                                                         |
| 12:57 PM | 61.9 mi | Depart Friendship Fire Co ROFO [269 Green St,<br>Royersford, PA 19468] on Green St (South-West) for<br>0.1 mi                    |
| 12:57 PM | 62.1 mi | Turn LEFT (South-East) onto 2nd Ave for 1.8 mi                                                                                   |
| 1:01 PM  | 63.8 mi | Bear RIGHT (South) onto SR-113 [Black Rock Rd] for 0.8 mi                                                                        |
| 1:03 PM  | 64.7 mi | Keep STRAIGHT onto SR-113 [Freemont St] for 0.8<br>mi                                                                            |
| 1:04 PM  | 65.4 mi | Bear LEFT (South) onto SR-113 [Dayton St] for 0.1 mi                                                                             |
| 1:04 PM  | 65.5 mi | Turn RIGHT (West) onto SR-113 [Emmett St] for 0.3<br>mi                                                                          |
| 1:05 PM  | 65.8 mi | Turn LEFT (South) onto SR-113 [Franklin Ave] for 0.2 mi                                                                          |
| 1:05 PM  | 66.0 mi | Keep STRAIGHT onto SR-113 [Gay St] for 0.2 mi                                                                                    |
| 1:06 PM  | 66.3 mi | Turn RIGHT (West) onto SR-113 [Bridge St] for 0.6 mi                                                                             |
| 1:07 PM  | 66.8 mi | Keep LEFT onto Local road(s) for 21 yds                                                                                          |
| 1:08 PM  | 66.9 mi | Road name changes to W Bridge St for 174 yds                                                                                     |
| 1:08 PM  | 67.0 mi | <ul> <li>9 Arrive West End Fire Company Phoenixville [801<br/>W Bridge St, Phoenixville, PA 19460]</li> </ul>                    |
| 1:28 PM  | 67.0 mi | Depart West End Fire Company Phoenixville [801 W<br>Bridge St, Phoenixville, PA 19460] on W Bridge St<br>(South-West) for 0.6 mi |
| 1:29 PM  | 67.6 mi | Turn LEFT (South-East) onto (W) Pothouse Rd for 1.7 mi                                                                           |
| 1:33 PM  | 69.2 mi | Turn RIGHT (South) onto S Whitehorse Rd for 164<br>yds                                                                           |
| 1:33 PM  | 69.3 mi | Bear LEFT (South-East) onto Valley Park Rd for 0.5<br>mi                                                                         |
| 1:35 PM  | 69.8 mi | 10 Arrive Valley Forge Volunteer Fire Co [630 Valley Park Rd, Phoenixville, PA 19460]                                            |

| 1:55 PM | 69.8 mi | Depart Valley Forge Volunteer Fire Co [630 Valley<br>Park Rd, Phoenixville, PA 19460] on Valley Park Rd<br>(West) for 0.5 mi |
|---------|---------|------------------------------------------------------------------------------------------------------------------------------|
| 1:56 PM | 70.2 mi | Bear RIGHT (North) onto S Whitehorse Rd for 164 yds                                                                          |
| 1:56 PM | 70.3 mi | Turn LEFT (West) onto E Pothouse Rd for 0.6 mi                                                                               |
| 1:58 PM | 71.0 mi | Turn RIGHT (North-East) onto SR-29 [State Rd] for 1.1 mi                                                                     |
| 2:00 PM | 72.1 mi | Turn LEFT (North) onto SR-29 [Starr St] for 0.6 mi                                                                           |
| 2:02 PM | 72.6 mi | Turn RIGHT (East) onto SR-29 [Bridge St] for 5.0 mi                                                                          |
| 2:08 PM | 77.6 mi | Turn LEFT (North-West) onto E Main St for 0.5 mi                                                                             |
| 2:09 PM | 78.1 mi | Turn RIGHT (North-East) onto E 5th Ave for 131 yds                                                                           |
| 2:10 PM | 78.2 mi | 11 Arrive Collegeville Fire Company [29 E 5th Ave,<br>Collegeville, PA 19426]                                                |
| 2:30 PM | 78.2 mi | Depart Collegeville Fire Company [29 E 5th Ave,<br>Collegeville, PA 19426] on E 5th Ave (South-West) for<br>131 yds          |
| 2:31 PM | 78.3 mi | Turn LEFT (South-East) onto E Main St for 0.5 mi                                                                             |
| 2:32 PM | 78.7 mi | Bear LEFT (East) onto SR-29 [E Main St] for 153 yds                                                                          |
| 2:32 PM | 78.8 mi | Road name changes to E Main St for 10 yds                                                                                    |
| 2:32 PM | 78.8 mi | Road name changes to Ridge Pike for 0.2 mi                                                                                   |
| 2:33 PM | 79.0 mi | Keep RIGHT to stay on Ridge Pike for 3.8 mi                                                                                  |
| 2:38 PM | 82.8 mi | Bear RIGHT (South) onto SR-363 [Ridge Pike] for 0.4 mi                                                                       |
| 2:39 PM | 83.2 mi | Keep STRAIGHT onto W Main St for 0.6 mi                                                                                      |
| 2:41 PM | 83.8 mi | Turn RIGHT (South-West) onto School Ln for 0.3 mi                                                                            |
| 2:42 PM | 84.1 mi | 12 Arrive Jefferson Fire Co [85 School Ln,<br>Norristown, PA 19403]                                                          |