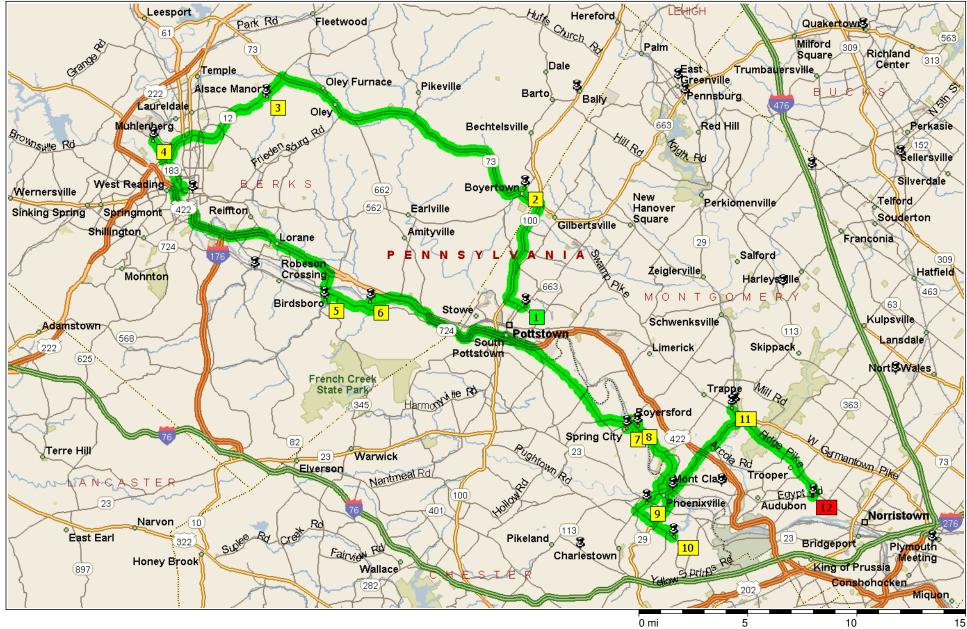

| 9:00 AM  | 0.0 mi  | <ol> <li>Depart North End Fire Company [301 Prospect St,<br/>Pottstown, PA 19464] on SR-663 [N Charlotte St]<br/>(South-West) for 0.2 mi</li> </ol> |
|----------|---------|-----------------------------------------------------------------------------------------------------------------------------------------------------|
| 9:00 AM  | 0.2 mi  | Bear RIGHT (West) onto Wilson St for 0.7 mi                                                                                                         |
| 9:02 AM  | 0.9 mi  | Turn RIGHT (North) onto N State St for 0.2 mi                                                                                                       |
| 9:02 AM  | 1.1 mi  | Turn RIGHT (North-East) onto SR-100 for 4.5 mi                                                                                                      |
| 9:07 AM  | 5.6 mi  | Turn RIGHT onto Ramp for 0.2 mi towards Pa-73 /<br>Boyertown / Gilbertsville                                                                        |
| 9:08 AM  | 5.8 mi  | Turn LEFT (West) onto SR-73 [E Philadelphia Ave] for 1.0 mi                                                                                         |
| 9:10 AM  | 6.8 mi  | Turn RIGHT (North-East) onto N Walnut St for 0.3 mi                                                                                                 |
| 9:11 AM  | 7.1 mi  | 2 Arrive Keystone Fire Company Boyertown [240 N<br>Walnut St, Boyertown, PA 19512]                                                                  |
| 9:31 AM  | 7.1 mi  | Depart Keystone Fire Company Boyertown [240 N<br>Walnut St, Boyertown, PA 19512] on N Walnut St<br>(South-West) for 0.3 mi                          |
| 9:32 AM  | 7.4 mi  | Turn RIGHT (West) onto SR-73 [W Philadelphia Ave]<br>for 9.6 mi                                                                                     |
| 9:44 AM  | 17.1 mi | Keep STRAIGHT onto SR-662 [SR-73] for 1.7 mi                                                                                                        |
| 9:46 AM  | 18.8 mi | Keep STRAIGHT onto SR-73 [Memorial Hwy] for 2.2<br>mi                                                                                               |
| 9:49 AM  | 21.0 mi | Turn LEFT (South-West) onto SR-12 [Pricetown Rd] for 1.1 mi                                                                                         |
| 9:51 AM  | 22.1 mi | Turn LEFT (South) onto Antietam Rd for 0.1 mi                                                                                                       |
| 9:52 AM  | 22.2 mi | 3 Arrive Alsace Manor Fire Co [1 Antietam Rd,<br>Temple, PA 19560]                                                                                  |
| 10:12 AM | 22.2 mi | Depart Alsace Manor Fire Co [1 Antietam Rd, Temple,<br>PA 19560] on Antietam Rd (North) for 0.1 mi                                                  |
| 10:12 AM | 22.3 mi | Turn LEFT (South-West) onto SR-12 [Pricetown Rd] for 2.1 mi                                                                                         |
| 10:16 AM | 24.5 mi | Keep STRAIGHT onto SR-12 [Warren St Byp] for 4.0 mi                                                                                                 |
| 10:20 AM | 28.5 mi | Turn RIGHT (North-West) onto Luzerne St for 0.1 mi                                                                                                  |

| 10:21 AM | 28.6 mi | Turn RIGHT (North-East) onto Lackawanna St, then<br>immediately turn LEFT (North-West) onto SR-183<br>[Schuylkill Ave] for 0.2 mi |
|----------|---------|-----------------------------------------------------------------------------------------------------------------------------------|
| 10:22 AM | 28.8 mi | Bear RIGHT (North) onto SR-183 [Bernville Rd] for 0.8 mi                                                                          |
| 10:24 AM | 29.6 mi | 4 Arrive Greenfields Fire Co [505 Boeing Ave,<br>Reading, PA 19601]                                                               |
| 10:44 AM | 29.6 mi | Depart Greenfields Fire Co [505 Boeing Ave,<br>Reading, PA 19601] on SR-183 [Bernville Rd]<br>(South-East) for 0.8 mi             |
| 10:45 AM | 30.4 mi | Bear LEFT (South-East) onto SR-183 [Schuylkill Ave] for 1.6 mi                                                                    |
| 10:48 AM | 32.1 mi | Keep STRAIGHT onto SR-183 [Walnut St] for 0.1 mi                                                                                  |
| 10:48 AM | 32.2 mi | Turn RIGHT (South) onto SR-183 [N 2nd St] for 174<br>yds                                                                          |
| 10:48 AM | 32.3 mi | Keep STRAIGHT onto US-422 Bus [SR-183] for 0.1<br>mi                                                                              |
| 10:49 AM | 32.4 mi | Turn RIGHT (West) onto US-422 Bus [Penn St] for 0.3 mi                                                                            |
| 10:49 AM | 32.7 mi | Take Ramp (RIGHT) onto US-422 [Benjamin Franklin<br>Hwy] for 9.1 mi towards US-222 / US-422 / Lancaster<br>/ Pottstown            |
| 10:59 AM | 41.8 mi | Turn RIGHT (South) onto SR-82 [S Center Rd] for 0.9 mi                                                                            |
| 11:01 AM | 42.7 mi | Keep STRAIGHT onto SR-724 [SR-82] for 142 yds                                                                                     |
| 11:01 AM | 42.8 mi | Bear LEFT (South) onto SR-82 [N Furnace St] for 0.2 mi                                                                            |
| 11:02 AM | 43.0 mi | Turn RIGHT (West) onto W 1st St for 109 yds                                                                                       |
| 11:03 AM | 43.0 mi | 5 Arrive Birdsboro Fire Co [214 W 1st St, Birdsboro,<br>PA 19508]                                                                 |
| 11:23 AM | 43.0 mi | Depart Birdsboro Fire Co [214 W 1st St, Birdsboro, PA 19508] on W 1st St (East) for 109 yds                                       |
| 11:23 AM | 43.1 mi | Turn LEFT (North) onto SR-82 [N Furnace St] for 0.2 mi                                                                            |
| 11:24 AM | 43.3 mi | Turn RIGHT (East) onto SR-724 [E Main St] for 2.2 mi                                                                              |

| 11:28 AM | 45.5 mi | Turn LEFT (North-East) onto Main St for 0.5 mi                                                                     |
|----------|---------|--------------------------------------------------------------------------------------------------------------------|
| 11:29 AM | 46.0 mi | Turn LEFT (West) onto Pennsylvania Ave for 0.1 mi                                                                  |
| 11:30 AM | 46.1 mi | 6 Arrive Monarch Fire Company [79 Pennsylvania<br>Ave, Birdsboro, PA 19508]                                        |
| 11:50 AM | 46.1 mi | Depart Monarch Fire Company [79 Pennsylvania Ave,<br>Birdsboro, PA 19508] on Pennsylvania Ave (East) for<br>0.1 mi |
| 11:50 AM | 46.3 mi | Turn LEFT (North) onto Main St for 0.2 mi                                                                          |
| 11:51 AM | 46.4 mi | Turn RIGHT (East) onto Monocacy Creek Rd for 0.8<br>mi                                                             |
| 11:53 AM | 47.2 mi | Turn RIGHT (East) onto US-422 [Benjamin Franklin<br>Hwy] for 7.3 mi                                                |
| 12:01 PM | 54.5 mi | Keep RIGHT onto Ramp for 0.2 mi towards Pa-724 / Phoenixville                                                      |
| 12:02 PM | 54.8 mi | Turn LEFT (East) onto SR-724 [E Schuylkill Rd] for 0.2 mi                                                          |
| 12:02 PM | 55.0 mi | Keep STRAIGHT onto SR-724 [Schuylkill Rd] for 142 yds                                                              |
| 12:02 PM | 55.1 mi | Keep STRAIGHT onto SR-724 [New Schuylkill Rd] for 2.8 mi                                                           |
| 12:06 PM | 57.9 mi | Bear RIGHT (South) onto SR-724 [Schuylkill Rd] for 1.5 mi                                                          |
| 12:07 PM | 59.4 mi | Bear LEFT (East) onto Bridge St for 1.1 mi                                                                         |
| 12:10 PM | 60.4 mi | Road name changes to N Main St for 0.3 mi                                                                          |
| 12:11 PM | 60.7 mi | Turn RIGHT (South-West) onto Hall St for 43 yds                                                                    |
| 12:11 PM | 60.7 mi | 7 Arrive Liberty Fire Company SPRING CITY [118<br>Hall St, Spring City, PA 19475]                                  |
| 12:31 PM | 60.7 mi | Depart Liberty Fire Company SPRING CITY [118 Hall St, Spring City, PA 19475] on Hall St (East) for 32 yds          |
| 12:31 PM | 60.8 mi | Turn LEFT (North) onto N Main St for 0.3 mi                                                                        |
| 12:33 PM | 61.0 mi | Turn RIGHT (East) onto E Bridge St for 0.2 mi                                                                      |
| 12:34 PM | 61.2 mi | Road name changes to Main St for 0.3 mi                                                                            |
| 12:35 PM | 61.5 mi | Turn RIGHT (South-East) onto S 3rd Ave for 0.4 mi                                                                  |

| 12:36 PM | 61.9 mi | Turn RIGHT (South-West) onto Green St for 120 yds                                                                                |
|----------|---------|----------------------------------------------------------------------------------------------------------------------------------|
| 12:37 PM | 61.9 mi | 8 Arrive Friendship Fire Co ROFO [269 Green St,<br>Royersford, PA 19468]                                                         |
| 12:57 PM | 61.9 mi | Depart Friendship Fire Co ROFO [269 Green St,<br>Royersford, PA 19468] on Green St (South-West) for<br>0.1 mi                    |
| 12:57 PM | 62.1 mi | Turn LEFT (South-East) onto 2nd Ave for 1.8 mi                                                                                   |
| 1:01 PM  | 63.8 mi | Bear RIGHT (South) onto SR-113 [Black Rock Rd] for 0.8 mi                                                                        |
| 1:03 PM  | 64.7 mi | Keep STRAIGHT onto SR-113 [Freemont St] for 0.8<br>mi                                                                            |
| 1:04 PM  | 65.4 mi | Bear LEFT (South) onto SR-113 [Dayton St] for 0.1 mi                                                                             |
| 1:04 PM  | 65.5 mi | Turn RIGHT (West) onto SR-113 [Emmett St] for 0.3<br>mi                                                                          |
| 1:05 PM  | 65.8 mi | Turn LEFT (South) onto SR-113 [Franklin Ave] for 0.2 mi                                                                          |
| 1:05 PM  | 66.0 mi | Keep STRAIGHT onto SR-113 [Gay St] for 0.2 mi                                                                                    |
| 1:06 PM  | 66.3 mi | Turn RIGHT (West) onto SR-113 [Bridge St] for 0.6 mi                                                                             |
| 1:07 PM  | 66.8 mi | Keep LEFT onto Local road(s) for 21 yds                                                                                          |
| 1:08 PM  | 66.9 mi | Road name changes to W Bridge St for 174 yds                                                                                     |
| 1:08 PM  | 67.0 mi | <ul> <li>9 Arrive West End Fire Company Phoenixville [801<br/>W Bridge St, Phoenixville, PA 19460]</li> </ul>                    |
| 1:28 PM  | 67.0 mi | Depart West End Fire Company Phoenixville [801 W<br>Bridge St, Phoenixville, PA 19460] on W Bridge St<br>(South-West) for 0.6 mi |
| 1:29 PM  | 67.6 mi | Turn LEFT (South-East) onto (W) Pothouse Rd for 1.7 mi                                                                           |
| 1:33 PM  | 69.2 mi | Turn RIGHT (South) onto S Whitehorse Rd for 164<br>yds                                                                           |
| 1:33 PM  | 69.3 mi | Bear LEFT (South-East) onto Valley Park Rd for 0.5<br>mi                                                                         |
| 1:35 PM  | 69.8 mi | 10 Arrive Valley Forge Volunteer Fire Co [630 Valley Park Rd, Phoenixville, PA 19460]                                            |

| 1:55 PM | 69.8 mi | Depart Valley Forge Volunteer Fire Co [630 Valley<br>Park Rd, Phoenixville, PA 19460] on Valley Park Rd<br>(West) for 0.5 mi |
|---------|---------|------------------------------------------------------------------------------------------------------------------------------|
| 1:56 PM | 70.2 mi | Bear RIGHT (North) onto S Whitehorse Rd for 164 yds                                                                          |
| 1:56 PM | 70.3 mi | Turn LEFT (West) onto E Pothouse Rd for 0.6 mi                                                                               |
| 1:58 PM | 71.0 mi | Turn RIGHT (North-East) onto SR-29 [State Rd] for 1.1 mi                                                                     |
| 2:00 PM | 72.1 mi | Turn LEFT (North) onto SR-29 [Starr St] for 0.6 mi                                                                           |
| 2:02 PM | 72.6 mi | Turn RIGHT (East) onto SR-29 [Bridge St] for 5.0 mi                                                                          |
| 2:08 PM | 77.6 mi | Turn LEFT (North-West) onto E Main St for 0.5 mi                                                                             |
| 2:09 PM | 78.1 mi | Turn RIGHT (North-East) onto E 5th Ave for 131 yds                                                                           |
| 2:10 PM | 78.2 mi | 11 Arrive Collegeville Fire Company [29 E 5th Ave,<br>Collegeville, PA 19426]                                                |
| 2:30 PM | 78.2 mi | Depart Collegeville Fire Company [29 E 5th Ave,<br>Collegeville, PA 19426] on E 5th Ave (South-West) for<br>131 yds          |
| 2:31 PM | 78.3 mi | Turn LEFT (South-East) onto E Main St for 0.5 mi                                                                             |
| 2:32 PM | 78.7 mi | Bear LEFT (East) onto SR-29 [E Main St] for 153 yds                                                                          |
| 2:32 PM | 78.8 mi | Road name changes to E Main St for 10 yds                                                                                    |
| 2:32 PM | 78.8 mi | Road name changes to Ridge Pike for 0.2 mi                                                                                   |
| 2:33 PM | 79.0 mi | Keep RIGHT to stay on Ridge Pike for 3.8 mi                                                                                  |
| 2:38 PM | 82.8 mi | Bear RIGHT (South) onto SR-363 [Ridge Pike] for 0.4 mi                                                                       |
| 2:39 PM | 83.2 mi | Keep STRAIGHT onto W Main St for 0.6 mi                                                                                      |
| 2:41 PM | 83.8 mi | Turn RIGHT (South-West) onto School Ln for 0.3 mi                                                                            |
| 2:42 PM | 84.1 mi | 12 Arrive Jefferson Fire Co [85 School Ln,<br>Norristown, PA 19403]                                                          |