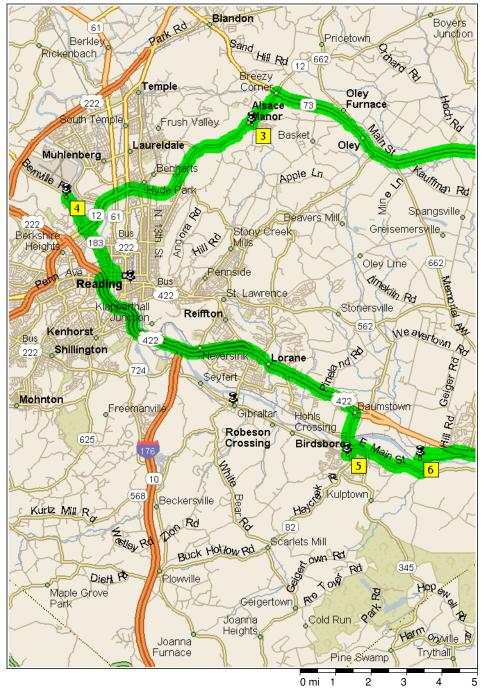

| 9:00 AM  | 0.0 mi  | <ol> <li>Depart North End Fire Company [301 Prospect St,<br/>Pottstown, PA 19464] on SR-663 [N Charlotte St]<br/>(South-West) for 0.2 mi</li> </ol> |
|----------|---------|-----------------------------------------------------------------------------------------------------------------------------------------------------|
| 9:00 AM  | 0.2 mi  | Bear RIGHT (West) onto Wilson St for 0.7 mi                                                                                                         |
| 9:02 AM  | 0.9 mi  | Turn RIGHT (North) onto N State St for 0.2 mi                                                                                                       |
| 9:02 AM  | 1.1 mi  | Turn RIGHT (North-East) onto SR-100 for 4.5 mi                                                                                                      |
| 9:07 AM  | 5.6 mi  | Turn RIGHT onto Ramp for 0.2 mi towards Pa-73 /<br>Boyertown / Gilbertsville                                                                        |
| 9:08 AM  | 5.8 mi  | Turn LEFT (West) onto SR-73 [E Philadelphia Ave] for 1.0 mi                                                                                         |
| 9:10 AM  | 6.8 mi  | Turn RIGHT (North-East) onto N Walnut St for 0.3 mi                                                                                                 |
| 9:11 AM  | 7.1 mi  | 2 Arrive Keystone Fire Company Boyertown [240 N<br>Walnut St, Boyertown, PA 19512]                                                                  |
| 9:31 AM  | 7.1 mi  | Depart Keystone Fire Company Boyertown [240 N<br>Walnut St, Boyertown, PA 19512] on N Walnut St<br>(South-West) for 0.3 mi                          |
| 9:32 AM  | 7.4 mi  | Turn RIGHT (West) onto SR-73 [W Philadelphia Ave]<br>for 9.6 mi                                                                                     |
| 9:44 AM  | 17.1 mi | Keep STRAIGHT onto SR-662 [SR-73] for 1.7 mi                                                                                                        |
| 9:46 AM  | 18.8 mi | Keep STRAIGHT onto SR-73 [Memorial Hwy] for 2.2<br>mi                                                                                               |
| 9:49 AM  | 21.0 mi | Turn LEFT (South-West) onto SR-12 [Pricetown Rd] for 1.1 mi                                                                                         |
| 9:51 AM  | 22.1 mi | Turn LEFT (South) onto Antietam Rd for 0.1 mi                                                                                                       |
| 9:52 AM  | 22.2 mi | 3 Arrive Alsace Manor Fire Co [1 Antietam Rd,<br>Temple, PA 19560]                                                                                  |
| 10:12 AM | 22.2 mi | Depart Alsace Manor Fire Co [1 Antietam Rd, Temple,<br>PA 19560] on Antietam Rd (North) for 0.1 mi                                                  |
| 10:12 AM | 22.3 mi | Turn LEFT (South-West) onto SR-12 [Pricetown Rd] for 2.1 mi                                                                                         |
| 10:16 AM | 24.5 mi | Keep STRAIGHT onto SR-12 [Warren St Byp] for 4.0 mi                                                                                                 |
| 10:20 AM | 28.5 mi | Turn RIGHT (North-West) onto Luzerne St for 0.1 mi                                                                                                  |

| 10:21 AM | 28.6 mi | Turn RIGHT (North-East) onto Lackawanna St, then<br>immediately turn LEFT (North-West) onto SR-183<br>[Schuylkill Ave] for 0.2 mi |
|----------|---------|-----------------------------------------------------------------------------------------------------------------------------------|
| 10:22 AM | 28.8 mi | Bear RIGHT (North) onto SR-183 [Bernville Rd] for 0.8 mi                                                                          |
| 10:24 AM | 29.6 mi | 4 Arrive Greenfields Fire Co [505 Boeing Ave,<br>Reading, PA 19601]                                                               |
| 10:44 AM | 29.6 mi | Depart Greenfields Fire Co [505 Boeing Ave,<br>Reading, PA 19601] on SR-183 [Bernville Rd]<br>(South-East) for 0.8 mi             |
| 10:45 AM | 30.4 mi | Bear LEFT (South-East) onto SR-183 [Schuylkill Ave] for 1.6 mi                                                                    |
| 10:48 AM | 32.1 mi | Keep STRAIGHT onto SR-183 [Walnut St] for 0.1 mi                                                                                  |
| 10:48 AM | 32.2 mi | Turn RIGHT (South) onto SR-183 [N 2nd St] for 174<br>yds                                                                          |
| 10:48 AM | 32.3 mi | Keep STRAIGHT onto US-422 Bus [SR-183] for 0.1<br>mi                                                                              |
| 10:49 AM | 32.4 mi | Turn RIGHT (West) onto US-422 Bus [Penn St] for 0.3 mi                                                                            |
| 10:49 AM | 32.7 mi | Take Ramp (RIGHT) onto US-422 [Benjamin Franklin<br>Hwy] for 9.1 mi towards US-222 / US-422 / Lancaster<br>/ Pottstown            |
| 10:59 AM | 41.8 mi | Turn RIGHT (South) onto SR-82 [S Center Rd] for 0.9 mi                                                                            |
| 11:01 AM | 42.7 mi | Keep STRAIGHT onto SR-724 [SR-82] for 142 yds                                                                                     |
| 11:01 AM | 42.8 mi | Bear LEFT (South) onto SR-82 [N Furnace St] for 0.2 mi                                                                            |
| 11:02 AM | 43.0 mi | Turn RIGHT (West) onto W 1st St for 109 yds                                                                                       |
| 11:03 AM | 43.0 mi | 5 Arrive Birdsboro Fire Co [214 W 1st St, Birdsboro,<br>PA 19508]                                                                 |
| 11:23 AM | 43.0 mi | Depart Birdsboro Fire Co [214 W 1st St, Birdsboro, PA 19508] on W 1st St (East) for 109 yds                                       |
| 11:23 AM | 43.1 mi | Turn LEFT (North) onto SR-82 [N Furnace St] for 0.2 mi                                                                            |
| 11:24 AM | 43.3 mi | Turn RIGHT (East) onto SR-724 [E Main St] for 2.2 mi                                                                              |