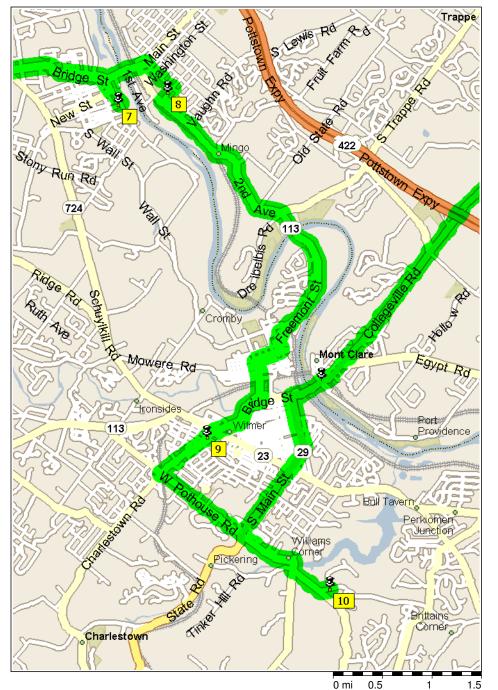

| 11:28 AM | 45.5 mi | Turn LEFT (North-East) onto Main St for 0.5 mi                                                                     |
|----------|---------|--------------------------------------------------------------------------------------------------------------------|
| 11:29 AM | 46.0 mi | Turn LEFT (West) onto Pennsylvania Ave for 0.1 mi                                                                  |
| 11:30 AM | 46.1 mi | 6 Arrive Monarch Fire Company [79 Pennsylvania<br>Ave, Birdsboro, PA 19508]                                        |
| 11:50 AM | 46.1 mi | Depart Monarch Fire Company [79 Pennsylvania Ave,<br>Birdsboro, PA 19508] on Pennsylvania Ave (East) for<br>0.1 mi |
| 11:50 AM | 46.3 mi | Turn LEFT (North) onto Main St for 0.2 mi                                                                          |
| 11:51 AM | 46.4 mi | Turn RIGHT (East) onto Monocacy Creek Rd for 0.8<br>mi                                                             |
| 11:53 AM | 47.2 mi | Turn RIGHT (East) onto US-422 [Benjamin Franklin<br>Hwy] for 7.3 mi                                                |
| 12:01 PM | 54.5 mi | Keep RIGHT onto Ramp for 0.2 mi towards Pa-724 / Phoenixville                                                      |
| 12:02 PM | 54.8 mi | Turn LEFT (East) onto SR-724 [E Schuylkill Rd] for 0.2 mi                                                          |
| 12:02 PM | 55.0 mi | Keep STRAIGHT onto SR-724 [Schuylkill Rd] for 142 yds                                                              |
| 12:02 PM | 55.1 mi | Keep STRAIGHT onto SR-724 [New Schuylkill Rd] for 2.8 mi                                                           |
| 12:06 PM | 57.9 mi | Bear RIGHT (South) onto SR-724 [Schuylkill Rd] for 1.5 mi                                                          |
| 12:07 PM | 59.4 mi | Bear LEFT (East) onto Bridge St for 1.1 mi                                                                         |
| 12:10 PM | 60.4 mi | Road name changes to N Main St for 0.3 mi                                                                          |
| 12:11 PM | 60.7 mi | Turn RIGHT (South-West) onto Hall St for 43 yds                                                                    |
| 12:11 PM | 60.7 mi | 7 Arrive Liberty Fire Company SPRING CITY [118<br>Hall St, Spring City, PA 19475]                                  |
| 12:31 PM | 60.7 mi | Depart Liberty Fire Company SPRING CITY [118 Hall St, Spring City, PA 19475] on Hall St (East) for 32 yds          |
| 12:31 PM | 60.8 mi | Turn LEFT (North) onto N Main St for 0.3 mi                                                                        |
| 12:33 PM | 61.0 mi | Turn RIGHT (East) onto E Bridge St for 0.2 mi                                                                      |
| 12:34 PM | 61.2 mi | Road name changes to Main St for 0.3 mi                                                                            |
| 12:35 PM | 61.5 mi | Turn RIGHT (South-East) onto S 3rd Ave for 0.4 mi                                                                  |

Copyright © and (P) 1988–2006 Microsoft Corporation and/or its suppliers. All rights reserved. http://www.microsoft.com/streets/ Portions © 1990–2006 InstallShield Software Corporation. All rights reserved. Certain mapping and direction data © 2005 NAVTEQ. All rights reserved. The Data for areas of Canada includes information taken with permission from Canadian authorities, including: © Her Majesty the Queen in Right of Canada, © Queen's Printer for Ontario. NAVTEQ and NAVTEQ ON BOARD are trademarks of NAVTEQ. © 2005 Tele Atlas North America, Inc. All rights reserved. Tele Atlas and Tele Atlas and Tele Atlas and Tele Atlas and Tele Atlas hort.

| 12:36 PM | 61.9 mi | Turn RIGHT (South-West) onto Green St for 120 yds                                                                                |
|----------|---------|----------------------------------------------------------------------------------------------------------------------------------|
| 12:37 PM | 61.9 mi | 8 Arrive Friendship Fire Co ROFO [269 Green St,<br>Royersford, PA 19468]                                                         |
| 12:57 PM | 61.9 mi | Depart Friendship Fire Co ROFO [269 Green St,<br>Royersford, PA 19468] on Green St (South-West) for<br>0.1 mi                    |
| 12:57 PM | 62.1 mi | Turn LEFT (South-East) onto 2nd Ave for 1.8 mi                                                                                   |
| 1:01 PM  | 63.8 mi | Bear RIGHT (South) onto SR-113 [Black Rock Rd] for 0.8 mi                                                                        |
| 1:03 PM  | 64.7 mi | Keep STRAIGHT onto SR-113 [Freemont St] for 0.8<br>mi                                                                            |
| 1:04 PM  | 65.4 mi | Bear LEFT (South) onto SR-113 [Dayton St] for 0.1 mi                                                                             |
| 1:04 PM  | 65.5 mi | Turn RIGHT (West) onto SR-113 [Emmett St] for 0.3<br>mi                                                                          |
| 1:05 PM  | 65.8 mi | Turn LEFT (South) onto SR-113 [Franklin Ave] for 0.2 mi                                                                          |
| 1:05 PM  | 66.0 mi | Keep STRAIGHT onto SR-113 [Gay St] for 0.2 mi                                                                                    |
| 1:06 PM  | 66.3 mi | Turn RIGHT (West) onto SR-113 [Bridge St] for 0.6 mi                                                                             |
| 1:07 PM  | 66.8 mi | Keep LEFT onto Local road(s) for 21 yds                                                                                          |
| 1:08 PM  | 66.9 mi | Road name changes to W Bridge St for 174 yds                                                                                     |
| 1:08 PM  | 67.0 mi | <ul> <li>9 Arrive West End Fire Company Phoenixville [801<br/>W Bridge St, Phoenixville, PA 19460]</li> </ul>                    |
| 1:28 PM  | 67.0 mi | Depart West End Fire Company Phoenixville [801 W<br>Bridge St, Phoenixville, PA 19460] on W Bridge St<br>(South-West) for 0.6 mi |
| 1:29 PM  | 67.6 mi | Turn LEFT (South-East) onto (W) Pothouse Rd for 1.7 mi                                                                           |
| 1:33 PM  | 69.2 mi | Turn RIGHT (South) onto S Whitehorse Rd for 164<br>yds                                                                           |
| 1:33 PM  | 69.3 mi | Bear LEFT (South-East) onto Valley Park Rd for 0.5<br>mi                                                                         |
| 1:35 PM  | 69.8 mi | 10 Arrive Valley Forge Volunteer Fire Co [630 Valley Park Rd, Phoenixville, PA 19460]                                            |