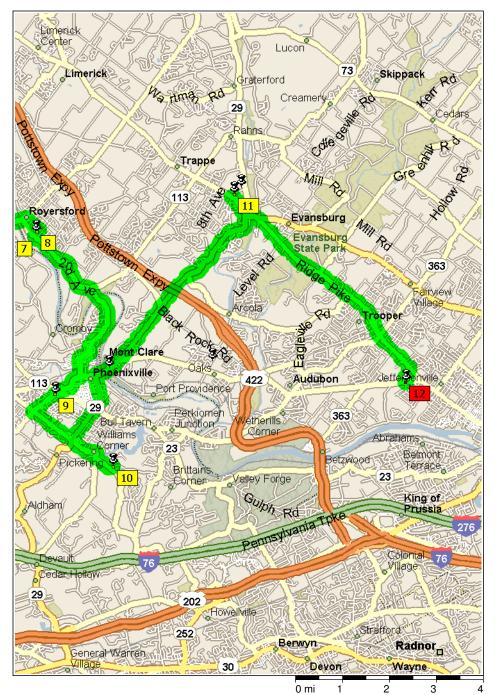

| 12:36 PM | 61.9 mi | Turn RIGHT (South-West) onto Green St for 120 yds                                                                                |
|----------|---------|----------------------------------------------------------------------------------------------------------------------------------|
| 12:37 PM | 61.9 mi | 8 Arrive Friendship Fire Co ROFO [269 Green St,<br>Royersford, PA 19468]                                                         |
| 12:57 PM | 61.9 mi | Depart Friendship Fire Co ROFO [269 Green St,<br>Royersford, PA 19468] on Green St (South-West) for<br>0.1 mi                    |
| 12:57 PM | 62.1 mi | Turn LEFT (South-East) onto 2nd Ave for 1.8 mi                                                                                   |
| 1:01 PM  | 63.8 mi | Bear RIGHT (South) onto SR-113 [Black Rock Rd] for 0.8 mi                                                                        |
| 1:03 PM  | 64.7 mi | Keep STRAIGHT onto SR-113 [Freemont St] for 0.8<br>mi                                                                            |
| 1:04 PM  | 65.4 mi | Bear LEFT (South) onto SR-113 [Dayton St] for 0.1 mi                                                                             |
| 1:04 PM  | 65.5 mi | Turn RIGHT (West) onto SR-113 [Emmett St] for 0.3<br>mi                                                                          |
| 1:05 PM  | 65.8 mi | Turn LEFT (South) onto SR-113 [Franklin Ave] for 0.2 mi                                                                          |
| 1:05 PM  | 66.0 mi | Keep STRAIGHT onto SR-113 [Gay St] for 0.2 mi                                                                                    |
| 1:06 PM  | 66.3 mi | Turn RIGHT (West) onto SR-113 [Bridge St] for 0.6 mi                                                                             |
| 1:07 PM  | 66.8 mi | Keep LEFT onto Local road(s) for 21 yds                                                                                          |
| 1:08 PM  | 66.9 mi | Road name changes to W Bridge St for 174 yds                                                                                     |
| 1:08 PM  | 67.0 mi | <ul> <li>9 Arrive West End Fire Company Phoenixville [801<br/>W Bridge St, Phoenixville, PA 19460]</li> </ul>                    |
| 1:28 PM  | 67.0 mi | Depart West End Fire Company Phoenixville [801 W<br>Bridge St, Phoenixville, PA 19460] on W Bridge St<br>(South-West) for 0.6 mi |
| 1:29 PM  | 67.6 mi | Turn LEFT (South-East) onto (W) Pothouse Rd for 1.7 mi                                                                           |
| 1:33 PM  | 69.2 mi | Turn RIGHT (South) onto S Whitehorse Rd for 164<br>yds                                                                           |
| 1:33 PM  | 69.3 mi | Bear LEFT (South-East) onto Valley Park Rd for 0.5<br>mi                                                                         |
| 1:35 PM  | 69.8 mi | 10 Arrive Valley Forge Volunteer Fire Co [630 Valley Park Rd, Phoenixville, PA 19460]                                            |

Copyright © and (P) 1988–2006 Microsoft Corporation and/or its suppliers. All rights reserved. http://www.microsoft.com/streets/ Portions © 1990–2006 InstallShield Software Corporation. All rights reserved. Certain mapping and direction data © 2005 NAVTEQ. All rights reserved. The Data for areas of Canada includes information taken with permission from Canadian authorities, including: © Her Majesty the Queen in Right of Canada, © Queen's Printer for Ontario. NAVTEQ and NAVTEQ ON BOARD are trademarks of NAVTEQ. © 2005 Tele Atlas North America, Inc. All rights reserved. Tele Atlas and Tele Atlas North America are trademarks of Tele Atlas, Inc.

| 1:55 PM | 69.8 mi | Depart Valley Forge Volunteer Fire Co [630 Valley<br>Park Rd, Phoenixville, PA 19460] on Valley Park Rd<br>(West) for 0.5 mi |
|---------|---------|------------------------------------------------------------------------------------------------------------------------------|
| 1:56 PM | 70.2 mi | Bear RIGHT (North) onto S Whitehorse Rd for 164 yds                                                                          |
| 1:56 PM | 70.3 mi | Turn LEFT (West) onto E Pothouse Rd for 0.6 mi                                                                               |
| 1:58 PM | 71.0 mi | Turn RIGHT (North-East) onto SR-29 [State Rd] for 1.1 mi                                                                     |
| 2:00 PM | 72.1 mi | Turn LEFT (North) onto SR-29 [Starr St] for 0.6 mi                                                                           |
| 2:02 PM | 72.6 mi | Turn RIGHT (East) onto SR-29 [Bridge St] for 5.0 mi                                                                          |
| 2:08 PM | 77.6 mi | Turn LEFT (North-West) onto E Main St for 0.5 mi                                                                             |
| 2:09 PM | 78.1 mi | Turn RIGHT (North-East) onto E 5th Ave for 131 yds                                                                           |
| 2:10 PM | 78.2 mi | 11 Arrive Collegeville Fire Company [29 E 5th Ave,<br>Collegeville, PA 19426]                                                |
| 2:30 PM | 78.2 mi | Depart Collegeville Fire Company [29 E 5th Ave,<br>Collegeville, PA 19426] on E 5th Ave (South-West) for<br>131 yds          |
| 2:31 PM | 78.3 mi | Turn LEFT (South-East) onto E Main St for 0.5 mi                                                                             |
| 2:32 PM | 78.7 mi | Bear LEFT (East) onto SR-29 [E Main St] for 153 yds                                                                          |
| 2:32 PM | 78.8 mi | Road name changes to E Main St for 10 yds                                                                                    |
| 2:32 PM | 78.8 mi | Road name changes to Ridge Pike for 0.2 mi                                                                                   |
| 2:33 PM | 79.0 mi | Keep RIGHT to stay on Ridge Pike for 3.8 mi                                                                                  |
| 2:38 PM | 82.8 mi | Bear RIGHT (South) onto SR-363 [Ridge Pike] for 0.4 mi                                                                       |
| 2:39 PM | 83.2 mi | Keep STRAIGHT onto W Main St for 0.6 mi                                                                                      |
| 2:41 PM | 83.8 mi | Turn RIGHT (South-West) onto School Ln for 0.3 mi                                                                            |
| 2:42 PM | 84.1 mi | 12 Arrive Jefferson Fire Co [85 School Ln,<br>Norristown, PA 19403]                                                          |