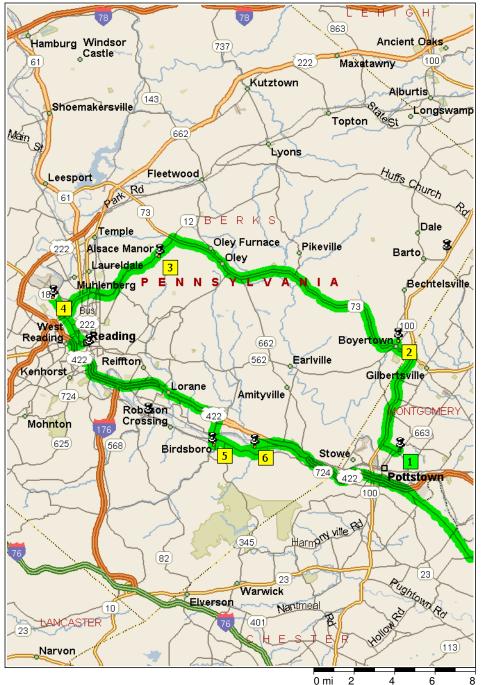

| 9:00 AM  | 0.0 mi  | <ol> <li>Depart North End Fire Company [301 Prospect St,<br/>Pottstown, PA 19464] on SR-663 [N Charlotte St]<br/>(South-West) for 0.2 mi</li> </ol> |
|----------|---------|-----------------------------------------------------------------------------------------------------------------------------------------------------|
| 9:00 AM  | 0.2 mi  | Bear RIGHT (West) onto Wilson St for 0.7 mi                                                                                                         |
| 9:02 AM  | 0.9 mi  | Turn RIGHT (North) onto N State St for 0.2 mi                                                                                                       |
| 9:02 AM  | 1.1 mi  | Turn RIGHT (North-East) onto SR-100 for 4.5 mi                                                                                                      |
| 9:07 AM  | 5.6 mi  | Turn RIGHT onto Ramp for 0.2 mi towards Pa-73 /<br>Boyertown / Gilbertsville                                                                        |
| 9:08 AM  | 5.8 mi  | Turn LEFT (West) onto SR-73 [E Philadelphia Ave] for 1.0 mi                                                                                         |
| 9:10 AM  | 6.8 mi  | Turn RIGHT (North-East) onto N Walnut St for 0.3 mi                                                                                                 |
| 9:11 AM  | 7.1 mi  | 2 Arrive Keystone Fire Company Boyertown [240 N<br>Walnut St, Boyertown, PA 19512]                                                                  |
| 9:31 AM  | 7.1 mi  | Depart Keystone Fire Company Boyertown [240 N<br>Walnut St, Boyertown, PA 19512] on N Walnut St<br>(South-West) for 0.3 mi                          |
| 9:32 AM  | 7.4 mi  | Turn RIGHT (West) onto SR-73 [W Philadelphia Ave]<br>for 9.6 mi                                                                                     |
| 9:44 AM  | 17.1 mi | Keep STRAIGHT onto SR-662 [SR-73] for 1.7 mi                                                                                                        |
| 9:46 AM  | 18.8 mi | Keep STRAIGHT onto SR-73 [Memorial Hwy] for 2.2<br>mi                                                                                               |
| 9:49 AM  | 21.0 mi | Turn LEFT (South-West) onto SR-12 [Pricetown Rd] for 1.1 mi                                                                                         |
| 9:51 AM  | 22.1 mi | Turn LEFT (South) onto Antietam Rd for 0.1 mi                                                                                                       |
| 9:52 AM  | 22.2 mi | 3 Arrive Alsace Manor Fire Co [1 Antietam Rd,<br>Temple, PA 19560]                                                                                  |
| 10:12 AM | 22.2 mi | Depart Alsace Manor Fire Co [1 Antietam Rd, Temple,<br>PA 19560] on Antietam Rd (North) for 0.1 mi                                                  |
| 10:12 AM | 22.3 mi | Turn LEFT (South-West) onto SR-12 [Pricetown Rd] for 2.1 mi                                                                                         |
| 10:16 AM | 24.5 mi | Keep STRAIGHT onto SR-12 [Warren St Byp] for 4.0 mi                                                                                                 |
| 10:20 AM | 28.5 mi | Turn RIGHT (North-West) onto Luzerne St for 0.1 mi                                                                                                  |

| 10:21 AM | 28.6 mi | Turn RIGHT (North-East) onto Lackawanna St, then<br>immediately turn LEFT (North-West) onto SR-183<br>[Schuylkill Ave] for 0.2 mi |
|----------|---------|-----------------------------------------------------------------------------------------------------------------------------------|
| 10:22 AM | 28.8 mi | Bear RIGHT (North) onto SR-183 [Bernville Rd] for 0.8 mi                                                                          |
| 10:24 AM | 29.6 mi | 4 Arrive Greenfields Fire Co [505 Boeing Ave,<br>Reading, PA 19601]                                                               |
| 10:44 AM | 29.6 mi | Depart Greenfields Fire Co [505 Boeing Ave,<br>Reading, PA 19601] on SR-183 [Bernville Rd]<br>(South-East) for 0.8 mi             |
| 10:45 AM | 30.4 mi | Bear LEFT (South-East) onto SR-183 [Schuylkill Ave] for 1.6 mi                                                                    |
| 10:48 AM | 32.1 mi | Keep STRAIGHT onto SR-183 [Walnut St] for 0.1 mi                                                                                  |
| 10:48 AM | 32.2 mi | Turn RIGHT (South) onto SR-183 [N 2nd St] for 174<br>yds                                                                          |
| 10:48 AM | 32.3 mi | Keep STRAIGHT onto US-422 Bus [SR-183] for 0.1<br>mi                                                                              |
| 10:49 AM | 32.4 mi | Turn RIGHT (West) onto US-422 Bus [Penn St] for 0.3 mi                                                                            |
| 10:49 AM | 32.7 mi | Take Ramp (RIGHT) onto US-422 [Benjamin Franklin<br>Hwy] for 9.1 mi towards US-222 / US-422 / Lancaster<br>/ Pottstown            |
| 10:59 AM | 41.8 mi | Turn RIGHT (South) onto SR-82 [S Center Rd] for 0.9 mi                                                                            |
| 11:01 AM | 42.7 mi | Keep STRAIGHT onto SR-724 [SR-82] for 142 yds                                                                                     |
| 11:01 AM | 42.8 mi | Bear LEFT (South) onto SR-82 [N Furnace St] for 0.2 mi                                                                            |
| 11:02 AM | 43.0 mi | Turn RIGHT (West) onto W 1st St for 109 yds                                                                                       |
| 11:03 AM | 43.0 mi | 5 Arrive Birdsboro Fire Co [214 W 1st St, Birdsboro,<br>PA 19508]                                                                 |
| 11:23 AM | 43.0 mi | Depart Birdsboro Fire Co [214 W 1st St, Birdsboro, PA 19508] on W 1st St (East) for 109 yds                                       |
| 11:23 AM | 43.1 mi | Turn LEFT (North) onto SR-82 [N Furnace St] for 0.2 mi                                                                            |
| 11:24 AM | 43.3 mi | Turn RIGHT (East) onto SR-724 [E Main St] for 2.2 mi                                                                              |