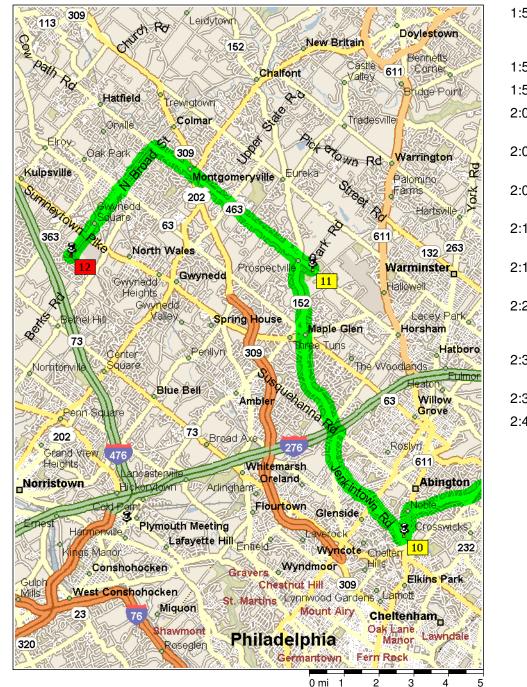

| 1:57 PM | 102.1 mi | Depart Independent Fire Co Jenkintown [609<br>Greenwood Ave, Jenkintown, PA 19046] on<br>Greenwood Ave (West) for 174 yds |
|---------|----------|---------------------------------------------------------------------------------------------------------------------------|
| 1:57 PM | 102.2 mi | Turn RIGHT (North) onto Walnut St for 0.5 mi                                                                              |
| 1:58 PM | 102.7 mi | Road name changes to Jenkintown Rd for 2.4 mi                                                                             |
| 2:03 PM | 105.1 mi | Keep STRAIGHT onto SR-152 [S Limekiln Pike] for 1.0 mi                                                                    |
| 2:05 PM | 106.1 mi | Turn LEFT (North-West) onto SR-152 [Susquehanna Rd] for 0.1 mi                                                            |
| 2:05 PM | 106.3 mi | Bear RIGHT (North) onto SR-152 [Limekiln Pike] for 5.3 mi                                                                 |
| 2:12 PM | 111.5 mi | Turn RIGHT (South-East) onto SR-463 [Horsham Rd] for 0.5 mi                                                               |
| 2:13 PM | 112.1 mi | 11 Arrive Horsham Fire Company (15B) [1023<br>Horsham Rd, Horsham, PA 19044]                                              |
| 2:28 PM | 112.1 mi | Depart Horsham Fire Company (15B) [1023<br>Horsham Rd, Horsham, PA 19044] on SR-463<br>[Horsham Rd] (West) for 4.4 mi     |
| 2:36 PM | 116.5 mi | Bear RIGHT (North-West) onto SR-463 [Cowpath Rd] for 1.4 mi                                                               |
| 2:38 PM | 117.9 mi | Turn LEFT (South-West) onto (N) Broad St for 4.0 mi                                                                       |
| 2:46 PM | 121.9 mi | 12 Arrive Upper Gwynned Fire Co [Garfield Ave, Lansdale, PA 19446]                                                        |