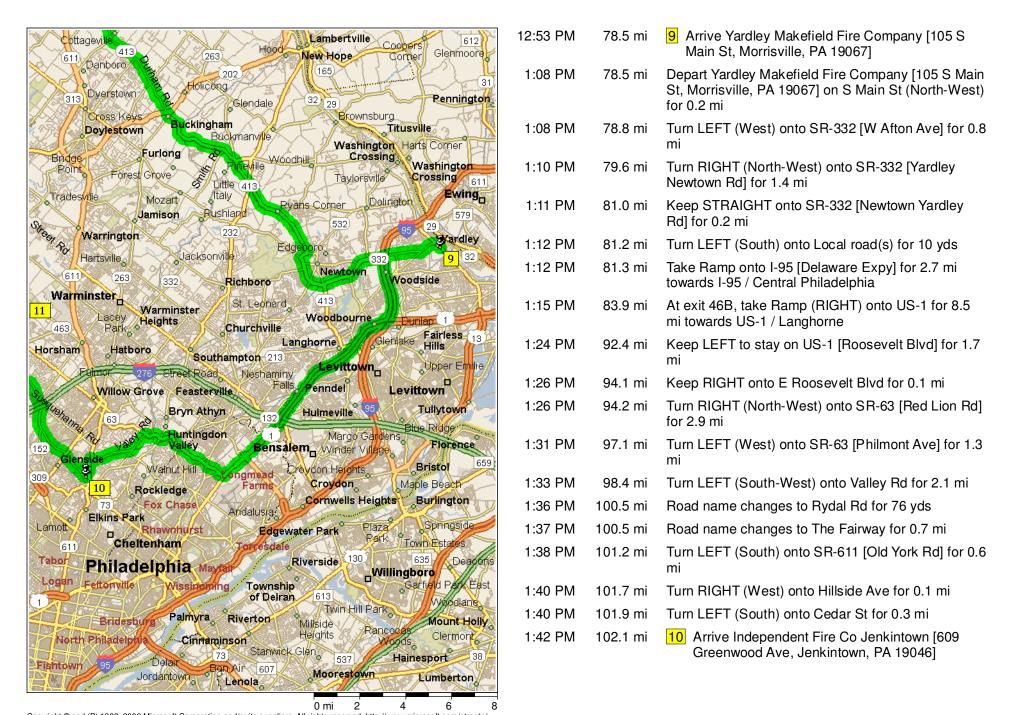

## 2010 Alphabet Day 1

121.9 miles; 5 hours, 46 minutes

Copyright © and (P) 1988–2006 Microsoft Corporation and/or its suppliers. All rights reserved. http://www.microsoft.com/streets/
Portions © 1990–2006 InstallShield Software Corporation. All rights reserved. Certain mapping and direction data © 2005 NAVTEQ. All rights reserved. The Data for areas of Canada includes information taken with permission from Canadian authorities, including: © Her Majesty the Queen in Right of Canada, © Queen's Printer for Ontario. NAVTEQ and NAVTEQ ON BOARD are trademarks of NAVTEQ. © 2005 Tele Atlas North America, Inc. All rights reserved. Tele Atlas and Tele Atlas North America are trademarks of Tele Atlas. Inc.