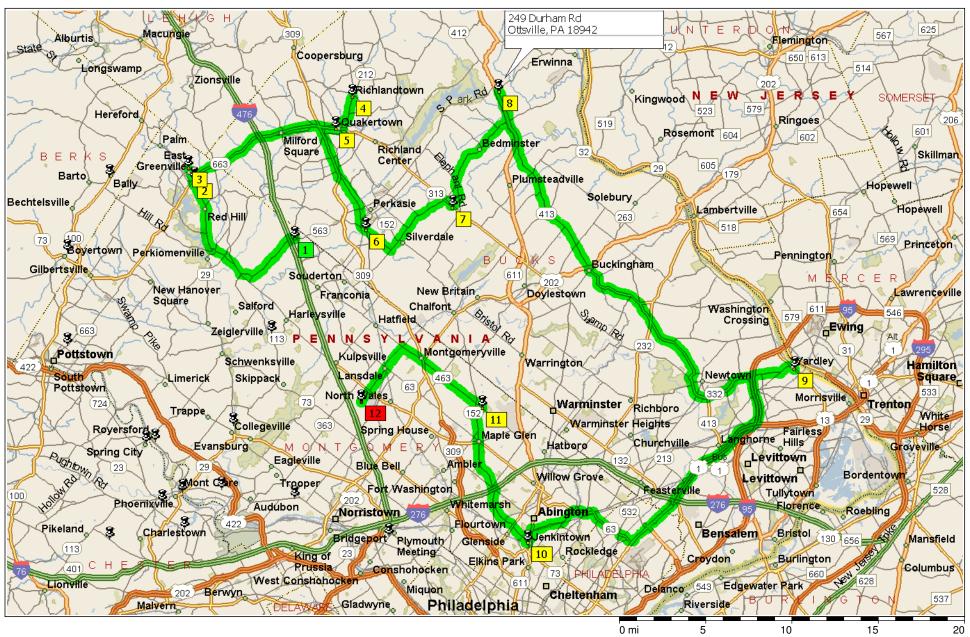

## 2010 Alphabet Day 1

121.9 miles; 5 hours, 46 minutes

Copyright © and (P) 1988–2006 Microsoft Corporation and/or its suppliers. All rights reserved. http://www.microsoft.com/streets/
Portions © 1990–2006 InstallShield Software Corporation. All rights reserved. Certain mapping and direction data © 2005 NAVTEQ. All rights reserved. The Data for areas of Canada includes information taken with permission from Canadian authorities, including: © Her Majesty the Queen in Right of Canada, © Queen's Printer for Ontario. NAVTEQ and NAVTEQ ON BOARD are trademarks of NAVTEQ. © 2005 Tele Atlas North America, Inc. All rights reserved. Tele Atlas and Tele Atlas North America are trademarks of Tele Atlas. Inc.